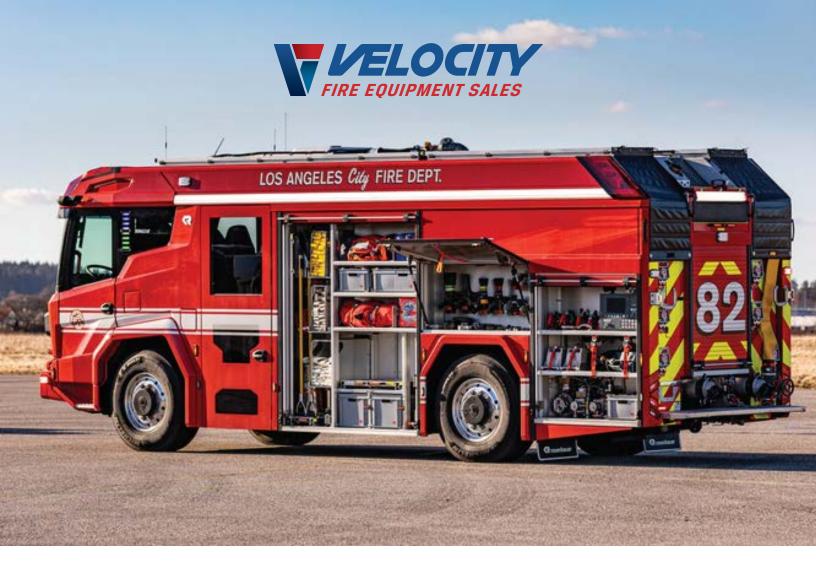

## **DRIVING DYNAMICS AND AGILITY**

Maneuverability is of the utmost importance for emergency vehicles. With the RX, Rosenbauer has pushed the limits of what is possible. Despite its spaciousness, the RX is only 92.5 inches wide, which ensures emergency crews can reach their destinations quickly and reliably, even when traveling on narrow streets and through tight passages. The two electric motors ensure unprecedented longitudinal dynamics for a fire truck. This enables rapid acceleration, especially in heavy traffic. The drive design, with its low center of gravity and balanced, even axle load distribution, provides important handling stability in every situation, reducing the risk of accidents. In addition, the newly developed wheel suspension facilitates a larger steering angle; this